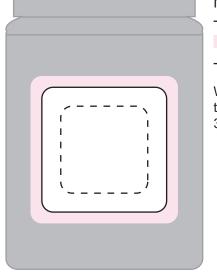

## NOTES

Sticker Size: 33mmW x 33mmH

Bleed: 3mm

– Safe Print Area: 23mmW x 23mmH

When artwork is printed, there can be movement of up to 3mm

Lid - 100%

**NOTES** 

Sticker Size: 38mm Diameter