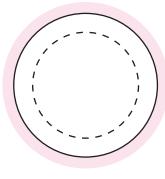

## NOTES

Sticker Size: 33mmW x 33mmH

Bleed: 3mm

– Safe Print Area: 23mmW x 23mmH

When artwork is printed, there can be movement of up to 3mm

Lid - 100%

**NOTES** 

Sticker Size: 38mm Diameter

Bleed: 3mm

– – Safe Print Area: 28mm D

When artwork is printed, there can be movement of up to 3mm

Product Code : CC022FSML

Description : Small Glass Jar with JELLY BELLY Jelly Beans 100g

Order# :

Company Name :